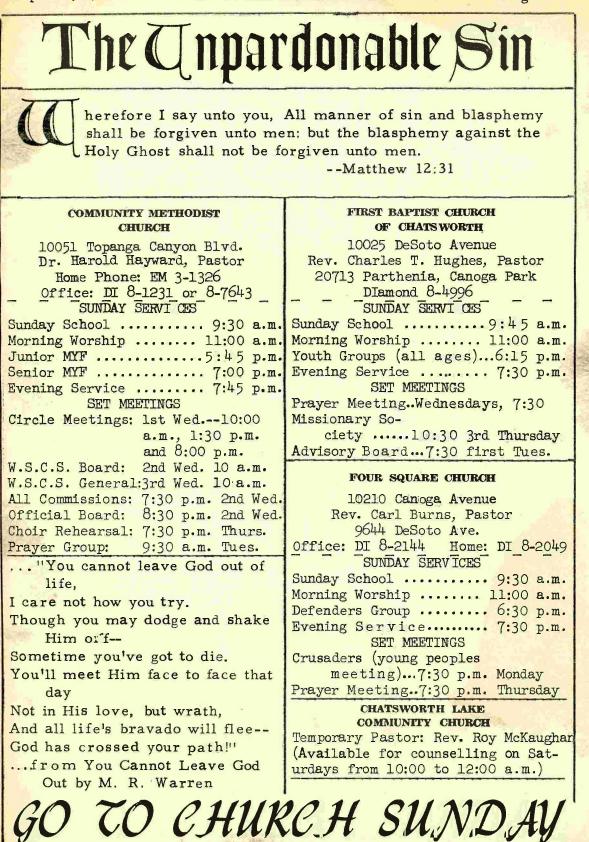

A hearing was held before the State Board of Equalization last Tuesday on the application for a BEER & WINE liThe first session of the Chatsworth Elementary School PTA was held Sept. 18th and HOSPITALITY PLUS was the order of the day. Mrs. Lee gave a short talk about the school and especially welcomed the mothers of the new children. Old and new business was thoroughly discussed and handled extremely well by the new President, Mrs.James Armstrong.

Newly ratified chairmen were announced as follows: Mmes.Dan Barton and Robert Huggins, Ways and Means; Ray Moon, Community Chest; John E. Farrell, School Education. Mrs. Geo. Cruse illustrated all the new methods the Hospitality Committee will put" into effect this year. Committees featured were Hospitality, Youth Services, Membership, Magazines and Program. Refreshments consisting of a huge punch bowl of fruitcup, homemade muffins, tea and coffee were prepared and served by Room Representative Mrs.Edson Older and her co-chairmen, Mmes .Joseph Snook and Lloyd Davis. cense at TOWN & COUNTRY CAFE. Twelve citizens appeared personally in protest. Mr. Zekvich presented his petition of signatures in favor of this application along with two of the signees. Facts and findings of this hearing will be presented to Sacramento for their decision which should be forthcoming within thirty days. WE CONTEND AN ON-SALE BEER & WINE LI-CENSE IS TOO CLOSE TO OUR SCHOOL.